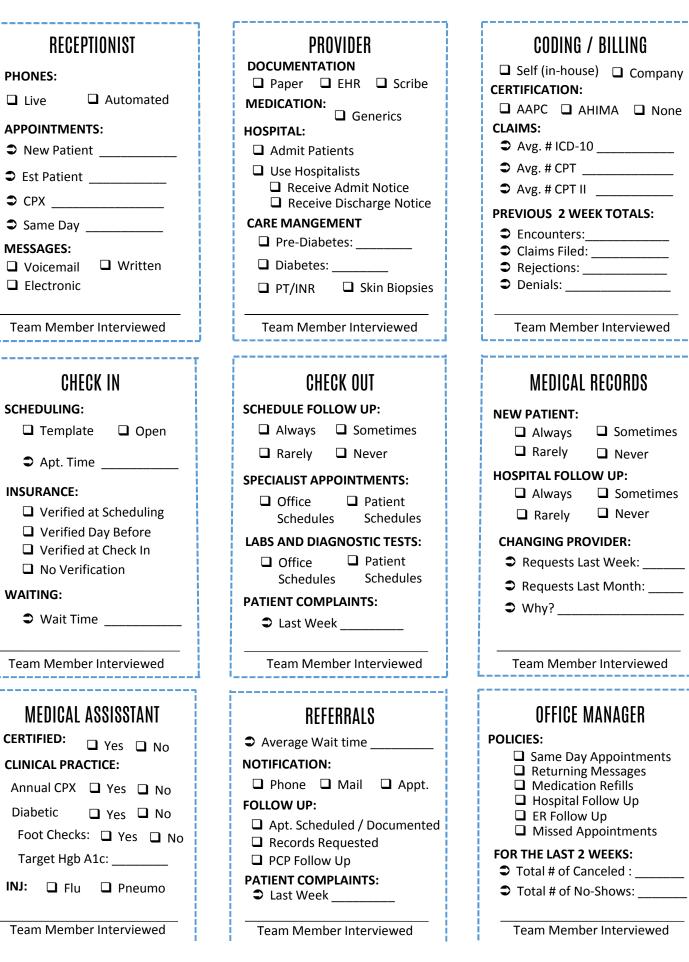

DATE:

PRACTICE:



| RA          | OBSERVATIONS |               |             |           |                 |                 |
|-------------|--------------|---------------|-------------|-----------|-----------------|-----------------|
|             |              | Wednesday     | Thursday    | Friday    | Morning         |                 |
| Start Time: |              | End Time:     |             | Location: | Waiting<br>Room | Front<br>Office |
|             | PATIENT      | SIGN-IN       | CALLED BACK | CHECK OUT | TOTAL TIME      |                 |
|             | #1           |               |             |           |                 |                 |
|             | #2           |               |             |           |                 |                 |
|             | #3           |